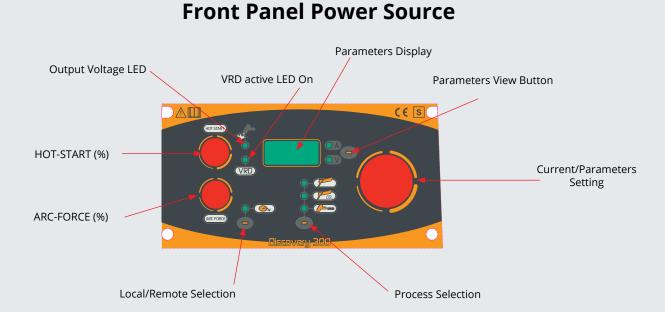

## MMA

Discovery 300 allows for the setting of different coated electrodes´ types: CELLULOSIC - BASIC - RUTILE - CrNi-ALUMINIUM

## MMA/CELLULOSIC

MMA CELLULOSIC is a specific MMA function which allows to obtain the highest welding results with cellulosic electrodes.

|        | Discovery 300            |            |      |           |      |      | TECHNOLOGY           |            | PROCESSES       |              |  |
|--------|--------------------------|------------|------|-----------|------|------|----------------------|------------|-----------------|--------------|--|
| D₽⊃    | 3x400Vac ± 15% @ 50-60Hz |            |      |           |      | 2    | POWER                |            |                 |              |  |
|        | 20A@                     |            |      |           |      |      | INVERTER             |            |                 |              |  |
|        | MN                       | /IA - E-Ha | and  | WIG       |      |      |                      | Ν          | MMA TIG D       | C LIFT       |  |
| % 40°C | 40%                      | 60%        | 100% | 50%       | 60%  | 100% | SPECIAL FUNCTIONS    | MATERIALS  |                 |              |  |
| ►I₂    | 300A                     | 220A       | 200A | 300A      | 250A | 210A |                      | C. L. C.   |                 |              |  |
| I2     | 10A - 300A               |            |      | 5A - 300A |      |      | Cell                 |            | 0.00            |              |  |
| U₀     | 76V/9V                   |            |      |           |      |      |                      | Mild steel | Stainless steel | Aluminium    |  |
| Рімах  | 13,3kVA - 10,7kV         |            |      |           |      |      | ACCESSORIES          | INDUSTRY   |                 |              |  |
| IP     | 235                      |            |      |           |      |      |                      |            |                 |              |  |
| 14     | 460 x 230 x 325mm        |            |      |           |      |      |                      |            |                 |              |  |
| ට්රිඊ  | 20,8Kg                   |            |      |           |      |      | RC 08 REMOTE CONTROL | Industry   | Shipyard        | Pipe welding |  |