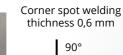

Dynamic Arc TIG welding

Standard TIG welding

The **Q-SPOT** (Quick Spot) function makes it possible to minimise tacking times for light gauge sheet metal.

The **MULTITACK** system makes it possible to reduce heat output while joining two light gauge parts.