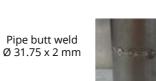

Dynamic Arc TIG welding

Standard TIG welding

The **Q-SPOT** (Quick Spot) function makes it possible to minimise tacking times for light gauge sheet metal.

The **MULTITACK** system makes it possible to reduce heat output while joining two light gauge parts.