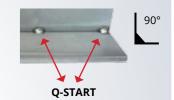

The **Q-START** (Quick start) function facilitates the joining of the parts in the initial stage of the welding process. On activating this function the machine automatically switches to Synergic pulsed mode for a preset time.