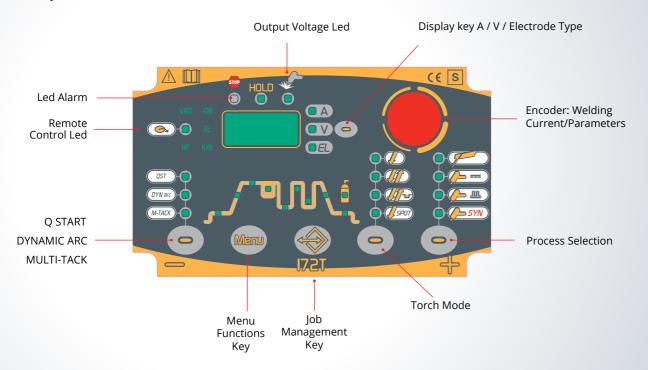

The **Q-START** (Quick start) function facilitates the joining of the parts in the initial stage of the welding process. On activating this function the machine automatically switches to Synergic pulsed mode for a preset time.

The **DYNAMIC ARC** function makes it possible to keep the pre-set Voltage x Current constant. The power source increases the welding current as the arc voltage decreases and reduces the welding current if the arc voltage increases.

Dynamic Arc TIG welding

Standard TIG welding

The **Q-SPOT** (Quick Spot) function makes it possible to minimise tacking times for light gauge sheet metal.

The **MULTITACK** system makes it possible to reduce heat output while joining two light gauge parts.