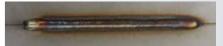

Dynamic Arc TIG welding

Standard TIG welding

The **Q-SPOT** (Quick Spot) function makes it possible to minimise tacking times for light gauge sheet metal.

The **MULTITACK** system makes it possible to reduce heat output while joining two light gauge parts.