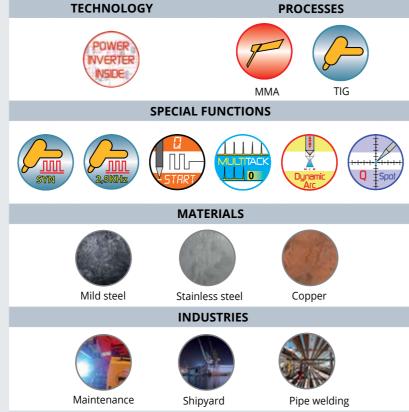

## **Discovery 172 T**

Special Functions

**Discovery 172 T** is an innovative Single-Phase Inverter Power Source for TIG DC.

**Discovery 172 T** is specifically designed for high definition construction, petrol/chemical plants, food& beverage industry and shipyards.

The pulse TIG with frequency up to 2500Hz allows the operator to weld very thin materials with easy arc control and very low heat input on workpiece.

Pre-set balanced parameters, stored in the Synergic Pulse TIG DC SYN curve, help to simplify Pulsed welding process. The Pulse is altered automatically when the welding current is adjusted.

The **Q-START** (Quick start) function facilitates the joining of the parts in the initial stage of the welding process. On activating this function the machine automatically switches to Synergic pulsed mode for a preset time.

The **DYNAMIC ARC** function makes it possible to keep the pre-set Voltage x Current constant. The power source increases the welding current as the arc voltage decreases and reduces the welding current if the arc voltage increases.

Dynamic Arc TIG welding

Standard TIG welding

The **Q-SPOT** (Quick Spot) function makes it possible to minimise tacking times for light gauge sheet metal.

The **MULTITACK** system makes it possible to reduce heat output while joining two light gauge parts.