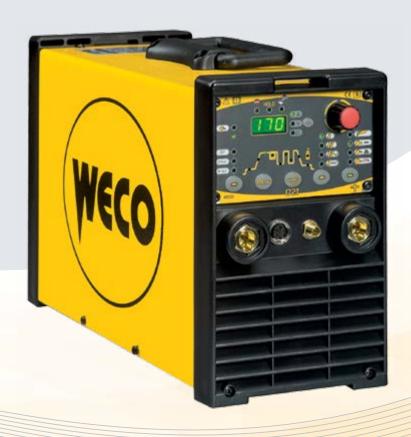

## **Discovery 172 T**

## **Discovery 172 T**

TIG DC HF - MMA

## **Discovery 172 T**

Special Functions

**Discovery 172 T** is an innovative Single-Phase Inverter Power Source for TIG DC.

**Discovery 172 T** is specifically designed for high definition construction, petrol/chemical plants, food& beverage industry and shipyards.

Remote controls are available for torch (UP&DOWN, potentiometer), foot pedal or remote control unit. 50 programs in memory.

| Discovery 172 T |                         |      |      |              |      |      |  |
|-----------------|-------------------------|------|------|--------------|------|------|--|
| ₽₽              | 1x230Vac ± 15% @50-60Hz |      |      |              |      |      |  |
| -               | 16A                     |      |      |              |      |      |  |
|                 | TIG - WIG               |      |      | MMA - E-Hand |      |      |  |
| % 40°€          | 40%                     | 60%  | 100% | 50%          | 60%  | 100% |  |
| ► <b>I</b> 2    | 170A                    | 150A | 130A | 150A         | 130A | 120A |  |
| I₂              | 5A – 170A               |      |      | 10A – 150A   |      |      |  |
| U₀              | 53V                     |      |      |              |      |      |  |
| Рмах            | 6,1kVA – 4,5kW          |      |      |              |      |      |  |
| IP              | 235                     |      |      |              |      |      |  |
| 14              | 400 x 160 x 260mm       |      |      |              |      |      |  |
| රිරී8           | 8,6Kg                   |      |      |              |      |      |  |